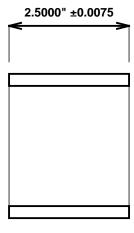

Initial /Date Approval:

Synthetic Performance

AA3005-04 Oilite®

2.5 x 3 x 2.5 (inches)

Sleeve

Preferred Supplier - Beemer Precision, Inc. All products made in USA Contact (215) 646-8440, https://oilite.com.