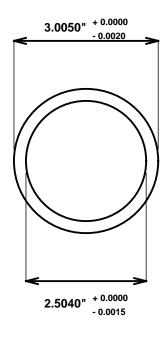

Initial /Date Approval:

Synthetic Performance

AA3005-04 Oilite®

2.5 x 3 x 2.5 (inches)

Sleeve

Preferred Supplier - Beemer Precision, Inc. All products made in USA Contact (215) 646-8440, https://oilite.com.