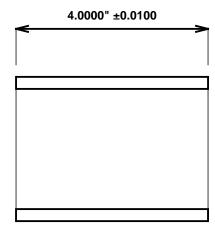

Initial /Date Approval:

Synthetic Performance

AA3005- Oilite®

2.5 x 3 x 4 (inches)

Sleeve

Preferred Supplier - Beemer Precision, Inc. All products made in USA Contact (215) 646-8440, https://oilite.com.

Beemer Precision, Inc. ("Beemer") supplies this drawing and specifications for illustration purposes only and without representation or warranty of any kind whatsoever. The buyer is solely responsible for determining whether a bearing is suitable for the buyers application. Dimensions, tolerances and materials may change at any time. All bearing sales are subject to Beemers Standard Terms and Conditions of Sale, which may be found at <a href="https://oilite.com/terms-and-conditions">https://oilite.com/terms-and-conditions</a>.