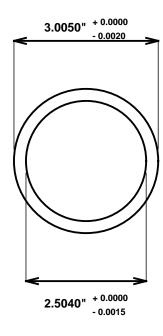

Initial /Date Approval:

Synthetic Performance

AA3005- Oilite®

2.5 x 3 x 4 (inches)

Sleeve

Preferred Supplier - Beemer Precision, Inc. All products made in USA Contact (215) 646-8440, https://oilite.com.

Beemer Precision, Inc. ("Beemer") supplies this drawing and specifications for illustration purposes only and without representation or warranty of any kind whatsoever. The buyer is solely responsible for determining whether a bearing is suitable for the buyers application. Dimensions, tolerances and materials may change at any time. All bearing sales are subject to Beemers Standard Terms and Conditions of Sale, which may be found at <a href="https://oilite.com/terms-and-conditions">https://oilite.com/terms-and-conditions</a>.