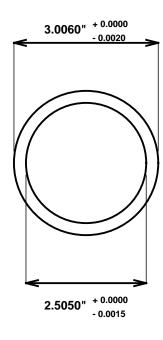

Initial /Date Approval:

Synthetic Performance

AA3004-03 Oilite®

2.5 x 3 x 4 (inches)

Sleeve

Preferred Supplier - Beemer Precision, Inc. All products made in USA Contact (215) 646-8440, https://oilite.com.

Beemer Precision, Inc. ("Beemer") supplies this drawing and specifications for illustration purposes only and without representation or warranty of any kind whatsoever. The buyer is solely responsible for determining whether a bearing is suitable for the buyers application. Dimensions, tolerances and materials may change at any time. All bearing sales are subject to Beemers Standard Terms and Conditions of Sale, which may be found at <a href="https://oilite.com/terms-and-conditions">https://oilite.com/terms-and-conditions</a>.