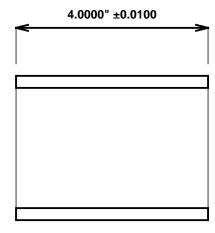

Initial /Date Approval:

Synthetic Performance

AA3004-03 Oilite®

2.5 x 3 x 4 (inches)

Sleeve

Preferred Supplier - Beemer Precision, Inc. All products made in USA Contact (215) 646-8440, https://oilite.com.

Beemer Precision, Inc. ("Beemer") supplies this drawing and specifications for illustration purposes only and without representation or warranty of any kind whatsoever. The buyer is solely responsible for determining whether a bearing is suitable for the buyers application. Dimensions, tolerances and materials may change at any time. All bearing sales are subject to Beemers Standard Terms and Conditions of Sale, which may be found at <a href="https://oilite.com/terms-and-conditions">https://oilite.com/terms-and-conditions</a>.