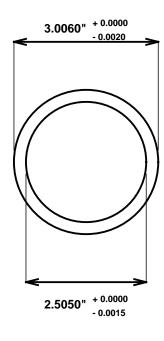

Initial /Date Approval:

Synthetic Performance

AA3004-02 Oilite®

2.5 x 3 x 3 (inches)

Sleeve

Preferred Supplier - Beemer Precision, Inc. All products made in USA Contact (215) 646-8440, https://oilite.com.

Beemer Precision, Inc. ("Beemer") supplies this drawing and specifications for illustration purposes only and without representation or warranty of any kind whatsoever. The buyer is solely responsible for determining whether a bearing is suitable for the buyers application. Dimensions, tolerances and materials may change at any time. All bearing sales are subject to Beemers Standard Terms and Conditions of Sale, which may be found at <a href="https://oilite.com/terms-and-conditions">https://oilite.com/terms-and-conditions</a>.