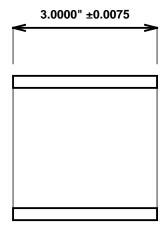

Initial /Date Approval:

Synthetic Performance

AA3004-02 Oilite®

2.5 x 3 x 3 (inches)

Sleeve

Preferred Supplier - Beemer Precision, Inc. All products made in USA Contact (215) 646-8440, https://oilite.com.

Beemer Precision, Inc. ("Beemer") supplies this drawing and specifications for illustration purposes only and without representation or warranty of any kind whatsoever. The buyer is solely responsible for determining whether a bearing is suitable for the buyers application. Dimensions, tolerances and materials may change at any time. All bearing sales are subject to Beemers Standard Terms and Conditions of Sale, which may be found at <a href="https://oilite.com/terms-and-conditions">https://oilite.com/terms-and-conditions</a>.