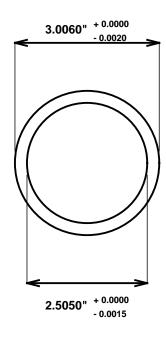

Initial /Date Approval:

Synthetic Performance

AA3004-01 Oilite®

2.5 x 3 x 2 (inches)

Sleeve

Preferred Supplier - Beemer Precision, Inc. All products made in USA Contact (215) 646-8440, https://oilite.com.

Beemer Precision, Inc. ("Beemer") supplies this drawing and specifications for illustration purposes only and without representation or warranty of any kind whatsoever. The buyer is solely responsible for determining whether a bearing is suitable for the buyers application. Dimensions, tolerances and materials may change at any time. All bearing sales are subject to Beemers Standard Terms and Conditions of Sale, which may be found at <a href="https://oilite.com/terms-and-conditions">https://oilite.com/terms-and-conditions</a>.