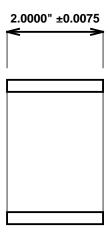

Initial /Date Approval:

Synthetic Performance

AA3004-01 Oilite®

2.5 x 3 x 2 (inches)

Sleeve

Preferred Supplier - Beemer Precision, Inc. All products made in USA Contact (215) 646-8440, https://oilite.com.

Beemer Precision, Inc. ("Beemer") supplies this drawing and specifications for illustration purposes only and without representation or warranty of any kind whatsoever. The buyer is solely responsible for determining whether a bearing is suitable for the buyers application. Dimensions, tolerances and materials may change at any time. All bearing sales are subject to Beemers Standard Terms and Conditions of Sale, which may be found at <a href="https://oilite.com/terms-and-conditions">https://oilite.com/terms-and-conditions</a>.