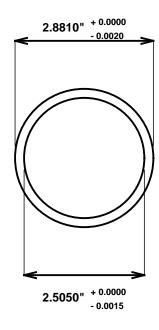

Initial /Date Approval:

Synthetic Performance

AA2804-03 Oilite®

2.5 x 2.875 x 3 (inches)

Sleeve

Preferred Supplier - Beemer Precision, Inc. All products made in USA Contact (215) 646-8440, https://oilite.com.