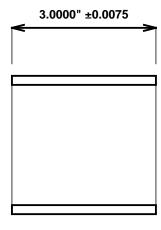

Initial /Date Approval:

Synthetic Performance

AA2804-03 Oilite®

2.5 x 2.875 x 3 (inches)

Sleeve

Preferred Supplier - Beemer Precision, Inc. All products made in USA Contact (215) 646-8440, https://oilite.com.