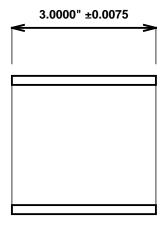

Initial /Date Approval:

Synthetic Performance

AA2803-02 Oilite®

2.5 x 2.875 x 3 (inches)

Sleeve

Preferred Supplier - Beemer Precision, Inc. All products made in USA Contact (215) 646-8440, https://oilite.com.