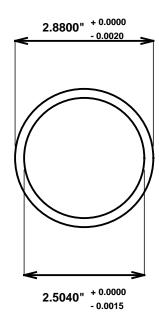

Initial /Date Approval:

Synthetic Performance

AA2803-02 Oilite®

2.5 x 2.875 x 3 (inches)

Sleeve

Preferred Supplier - Beemer Precision, Inc. All products made in USA Contact (215) 646-8440, https://oilite.com.