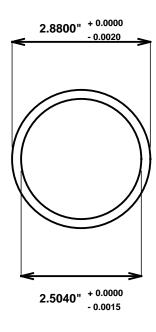

Initial /Date Approval:

Synthetic Performance

AA2803-01 Oilite®

2.5 x 2.875 x 2.25 (inches)

Sleeve

Preferred Supplier - Beemer Precision, Inc. All products made in USA Contact (215) 646-8440, https://oilite.com.