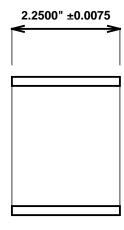

Initial /Date Approval:

Synthetic Performance

AA2803-01 Oilite®

2.5 x 2.875 x 2.25 (inches)

Sleeve

Preferred Supplier - Beemer Precision, Inc. All products made in USA Contact (215) 646-8440, https://oilite.com.