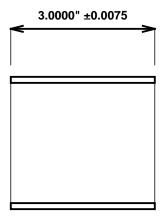

Initial /Date Approval:

Synthetic Performance

AA2708-02 Oilite®

2.5 x 2.75 x 3 (inches)

Sleeve

Preferred Supplier - Beemer Precision, Inc. All products made in USA Contact (215) 646-8440, https://oilite.com.