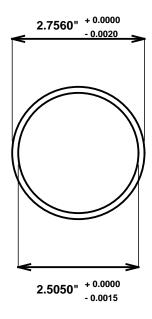

Initial /Date Approval:

Synthetic Performance

AA2708-02 Oilite®

2.5 x 2.75 x 3 (inches)

Sleeve

Preferred Supplier - Beemer Precision, Inc. All products made in USA Contact (215) 646-8440, https://oilite.com.