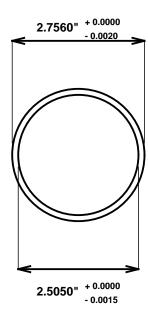

Initial /Date Approval:

Synthetic Performance

AA2708-01 Oilite®

2.5 x 2.75 x 2 (inches)

Sleeve

Preferred Supplier - Beemer Precision, Inc. All products made in USA Contact (215) 646-8440, https://oilite.com.