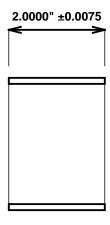

Initial /Date Approval:

Synthetic Performance

AA2708-01 Oilite®

2.5 x 2.75 x 2 (inches)

Sleeve

Preferred Supplier - Beemer Precision, Inc. All products made in USA Contact (215) 646-8440, https://oilite.com.