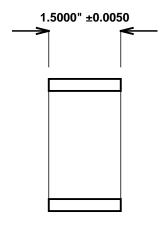

Initial /Date Approval:

Synthetic Performance AA2703-01 Oilite®

2.25 x 2.75 x 1.5 (inches)

Sleeve

Preferred Supplier - Beemer Precision, Inc. All products made in USA Contact (215) 646-8440, https://oilite.com.