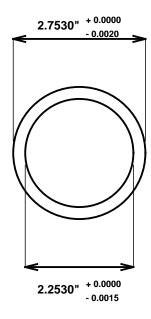

Initial /Date Approval:

Synthetic Performance AA2703-01 Oilite®

2.25 x 2.75 x 1.5 (inches)

Sleeve

Preferred Supplier - Beemer Precision, Inc. All products made in USA Contact (215) 646-8440, https://oilite.com.