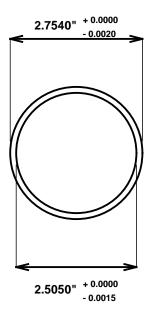

Initial /Date Approval:

Synthetic Performance

AA2702-04 Oilite®

2.5 x 2.75 x 2.5 (inches)

Sleeve

Preferred Supplier - Beemer Precision, Inc. All products made in USA Contact (215) 646-8440, https://oilite.com.