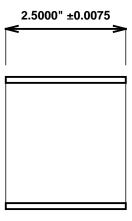

Initial /Date Approval:

Synthetic Performance

AA2702-04 Oilite®

2.5 x 2.75 x 2.5 (inches)

Sleeve

Preferred Supplier - Beemer Precision, Inc. All products made in USA Contact (215) 646-8440, https://oilite.com.