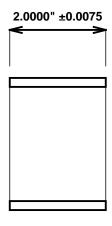

Initial /Date Approval:

Synthetic Performance

AA2701-02 Oilite®

2.375 x 2.75 x 2 (inches)

Sleeve

Preferred Supplier - Beemer Precision, Inc. All products made in USA Contact (215) 646-8440, https://oilite.com.