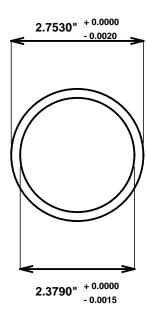

Initial /Date Approval:

Synthetic Performance

AA2701-02 Oilite®

2.375 x 2.75 x 2 (inches)

Sleeve

Preferred Supplier - Beemer Precision, Inc. All products made in USA Contact (215) 646-8440, https://oilite.com.