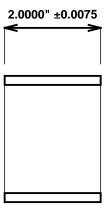

Initial /Date Approval:

Synthetic Performance

AA2605-03 Oilite®

2.25 x 2.625 x 2 (inches)

Sleeve

Preferred Supplier - Beemer Precision, Inc. All products made in USA Contact (215) 646-8440, https://oilite.com.