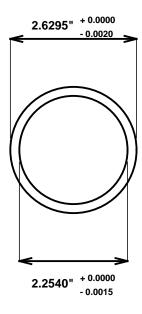

Initial /Date Approval:

Synthetic Performance

AA2605-03 Oilite®

2.25 x 2.625 x 2 (inches)

Sleeve

Preferred Supplier - Beemer Precision, Inc. All products made in USA Contact (215) 646-8440, https://oilite.com.