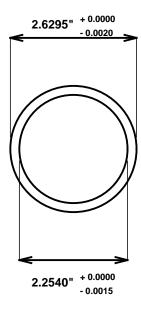

Initial /Date Approval:

Synthetic Performance

AA2605- Oilite®

Sleeve

2.25 x 2.625 x 3.5 (inches)

Preferred Supplier - Beemer Precision, Inc. All products made in USA Contact (215) 646-8440, https://oilite.com.