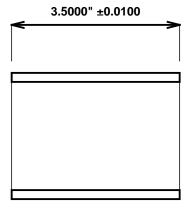

Initial /Date Approval:

Synthetic Performance

AA2605- Oilite®

Sleeve

2.25 x 2.625 x 3.5 (inches)

Preferred Supplier - Beemer Precision, Inc. All products made in USA Contact (215) 646-8440, https://oilite.com.