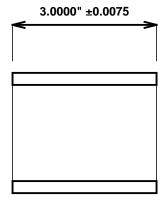

Initial /Date Approval:

Synthetic Performance

AA2502-05 Oilite®

2 x 2.5 x 3 (inches)

Sleeve

Preferred Supplier - Beemer Precision, Inc. All products made in USA Contact (215) 646-8440, https://oilite.com.

Beemer Precision, Inc. ("Beemer") supplies this drawing and specifications for illustration purposes only and without representation or warranty of any kind whatsoever. The buyer is solely responsible for determining whether a bearing is suitable for the buyers application. Dimensions, tolerances and materials may change at any time. All bearing sales are subject to Beemers Standard Terms and Conditions of Sale, which may be found at <a href="https://oilite.com/terms-and-conditions">https://oilite.com/terms-and-conditions</a>.