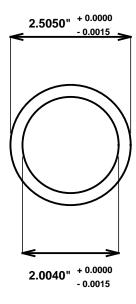

Initial /Date Approval:

Synthetic Performance

AA2502-05 Oilite®

2 x 2.5 x 3 (inches)

Sleeve

Preferred Supplier - Beemer Precision, Inc. All products made in USA Contact (215) 646-8440, https://oilite.com.

Beemer Precision, Inc. ("Beemer") supplies this drawing and specifications for illustration purposes only and without representation or warranty of any kind whatsoever. The buyer is solely responsible for determining whether a bearing is suitable for the buyers application. Dimensions, tolerances and materials may change at any time. All bearing sales are subject to Beemers Standard Terms and Conditions of Sale, which may be found at <a href="https://oilite.com/terms-and-conditions">https://oilite.com/terms-and-conditions</a>.