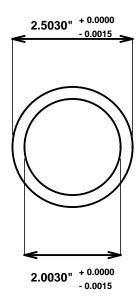

Initial /Date Approval:

Synthetic Performance

AA2501-03 Oilite®

2 x 2.5 x 2.5 (inches)

Sleeve

Preferred Supplier - Beemer Precision, Inc. All products made in USA Contact (215) 646-8440, https://oilite.com.