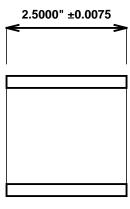

Initial /Date Approval:

Synthetic Performance

AA2501-03 Oilite®

2 x 2.5 x 2.5 (inches)

Sleeve

Preferred Supplier - Beemer Precision, Inc. All products made in USA Contact (215) 646-8440, https://oilite.com.