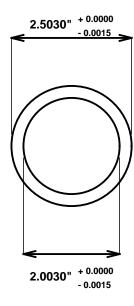

Initial /Date Approval:

Synthetic Performance

AA2501-02 Oilite®

2 x 2.5 x 2 (inches)

Sleeve

Preferred Supplier - Beemer Precision, Inc. All products made in USA Contact (215) 646-8440, https://oilite.com.

Beemer Precision, Inc. ("Beemer") supplies this drawing and specifications for illustration purposes only and without representation or warranty of any kind whatsoever. The buyer is solely responsible for determining whether a bearing is suitable for the buyers application. Dimensions, tolerances and materials may change at any time. All bearing sales are subject to Beemers Standard Terms and Conditions of Sale, which may be found at <a href="https://oilite.com/terms-and-conditions">https://oilite.com/terms-and-conditions</a>.