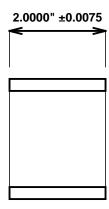

Initial /Date Approval:

Synthetic Performance

AA2501-02 Oilite®

2 x 2.5 x 2 (inches)

Sleeve

Preferred Supplier - Beemer Precision, Inc. All products made in USA Contact (215) 646-8440, https://oilite.com.

Beemer Precision, Inc. ("Beemer") supplies this drawing and specifications for illustration purposes only and without representation or warranty of any kind whatsoever. The buyer is solely responsible for determining whether a bearing is suitable for the buyers application. Dimensions, tolerances and materials may change at any time. All bearing sales are subject to Beemers Standard Terms and Conditions of Sale, which may be found at <a href="https://oilite.com/terms-and-conditions">https://oilite.com/terms-and-conditions</a>.