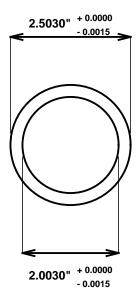

Initial /Date Approval:

Synthetic Performance

AA2501- Oilite®

2 x 2.5 x 3 (inches)

Sleeve

Preferred Supplier - Beemer Precision, Inc. All products made in USA Contact (215) 646-8440, https://oilite.com.

Beemer Precision, Inc. ("Beemer") supplies this drawing and specifications for illustration purposes only and without representation or warranty of any kind whatsoever. The buyer is solely responsible for determining whether a bearing is suitable for the buyers application. Dimensions, tolerances and materials may change at any time. All bearing sales are subject to Beemers Standard Terms and Conditions of Sale, which may be found at <a href="https://oilite.com/terms-and-conditions">https://oilite.com/terms-and-conditions</a>.