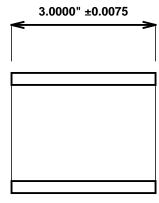

Initial /Date Approval:

Synthetic Performance

AA2501- Oilite®

2 x 2.5 x 3 (inches)

Sleeve

Preferred Supplier - Beemer Precision, Inc. All products made in USA Contact (215) 646-8440, https://oilite.com.

Beemer Precision, Inc. ("Beemer") supplies this drawing and specifications for illustration purposes only and without representation or warranty of any kind whatsoever. The buyer is solely responsible for determining whether a bearing is suitable for the buyers application. Dimensions, tolerances and materials may change at any time. All bearing sales are subject to Beemers Standard Terms and Conditions of Sale, which may be found at <a href="https://oilite.com/terms-and-conditions">https://oilite.com/terms-and-conditions</a>.