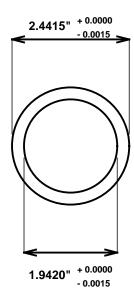

Initial /Date Approval:

Synthetic Performance

AA2403-01 Oilite®

Sleeve

1.9375 x 2.4375 x 1.5 (inches)

Preferred Supplier - Beemer Precision, Inc. All products made in USA Contact (215) 646-8440, https://oilite.com.