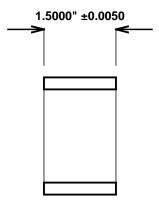

Initial /Date Approval:

Synthetic Performance

AA2403-01 Oilite®

Sleeve

1.9375 x 2.4375 x 1.5 (inches)

Preferred Supplier - Beemer Precision, Inc. All products made in USA Contact (215) 646-8440, https://oilite.com.