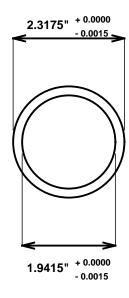

Initial /Date Approval:

Synthetic Performance

AA2307-04 Oilite®

Sleeve

1.9375 x 2.3125 x 4 (inches)

Preferred Supplier - Beemer Precision, Inc. All products made in USA Contact (215) 646-8440, https://oilite.com.