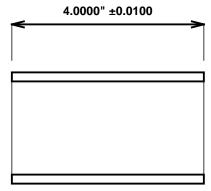

Initial /Date Approval:

Synthetic Performance

AA2307-04 Oilite®

Sleeve

1.9375 x 2.3125 x 4 (inches)

Preferred Supplier - Beemer Precision, Inc. All products made in USA Contact (215) 646-8440, https://oilite.com.