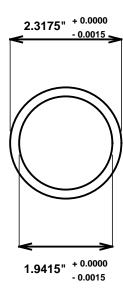

Initial /Date Approval:

Synthetic Performance

AA2307-03 Oilite®

Sleeve

1.9375 x 2.3125 x 3 (inches)

Preferred Supplier - Beemer Precision, Inc. All products made in USA Contact (215) 646-8440, https://oilite.com.