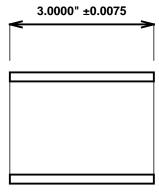

Initial /Date Approval:

Synthetic Performance

AA2307-03 Oilite®

Sleeve

1.9375 x 2.3125 x 3 (inches)

Preferred Supplier - Beemer Precision, Inc. All products made in USA Contact (215) 646-8440, https://oilite.com.