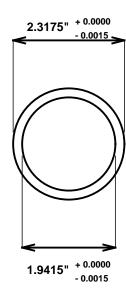

Initial /Date Approval:

Synthetic Performance

AA2307-01 Oilite®

Sleeve

1.9375 x 2.3125 x 2 (inches)

Preferred Supplier - Beemer Precision, Inc. All products made in USA Contact (215) 646-8440, https://oilite.com.