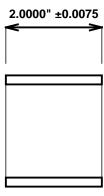

Initial /Date Approval:

Synthetic Performance

AA2307-01 Oilite®

Sleeve

1.9375 x 2.3125 x 2 (inches)

Preferred Supplier - Beemer Precision, Inc. All products made in USA Contact (215) 646-8440, https://oilite.com.