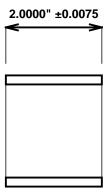

Initial /Date Approval:

Synthetic Performance

AA2306-03 Oilite®

Sleeve

1.9375 x 2.3125 x 2 (inches)

Preferred Supplier - Beemer Precision, Inc. All products made in USA Contact (215) 646-8440, https://oilite.com.