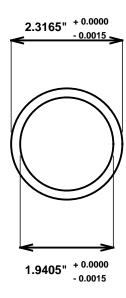

Initial /Date Approval:

Synthetic Performance

AA2306-03 Oilite®

Sleeve

1.9375 x 2.3125 x 2 (inches)

Preferred Supplier - Beemer Precision, Inc. All products made in USA Contact (215) 646-8440, https://oilite.com.