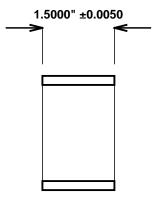

Initial /Date Approval:

Synthetic Performance

AA2304-07 Oilite®

2 x 2.375 x 1.5 (inches)

Sleeve

Preferred Supplier - Beemer Precision, Inc. All products made in USA Contact (215) 646-8440, https://oilite.com.