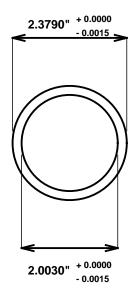

Initial /Date Approval:

Synthetic Performance

AA2304-07 Oilite®

2 x 2.375 x 1.5 (inches)

Sleeve

Preferred Supplier - Beemer Precision, Inc. All products made in USA Contact (215) 646-8440, https://oilite.com.