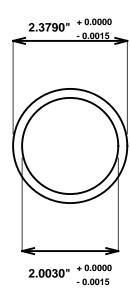

Initial /Date Approval:

Synthetic Performance

AA2304-06 Oilite®

2 x 2.375 x 1.125 (inches)

Sleeve

Preferred Supplier - Beemer Precision, Inc. All products made in USA Contact (215) 646-8440, https://oilite.com.