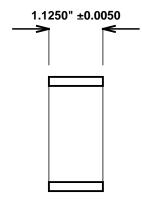

Initial /Date Approval:

Synthetic Performance

AA2304-06 Oilite®

2 x 2.375 x 1.125 (inches)

Sleeve

Preferred Supplier - Beemer Precision, Inc. All products made in USA Contact (215) 646-8440, https://oilite.com.