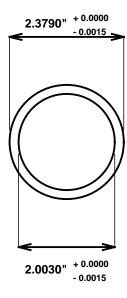

Initial /Date Approval:

Synthetic Performance

AA2304-03 Oilite®

2 x 2.375 x 3 (inches)

Sleeve

Preferred Supplier - Beemer Precision, Inc. All products made in USA Contact (215) 646-8440, https://oilite.com.