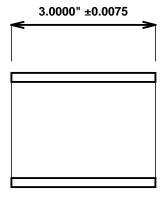

Initial /Date Approval:

Synthetic Performance

AA2304-03 Oilite®

2 x 2.375 x 3 (inches)

Sleeve

Preferred Supplier - Beemer Precision, Inc. All products made in USA Contact (215) 646-8440, https://oilite.com.