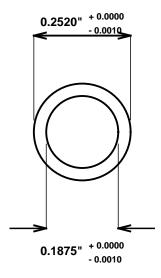

Initial /Date Approval:

Synthetic Performance

AA225-04FC Oilite® Food-Contact

0.1875 x 0.25 x 0.5 (inches)

Sleeve

Preferred Supplier - Beemer Precision, Inc. All products made in USA Contact (215) 646-8440, https://oilite.com.