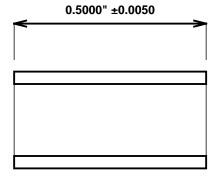

Initial /Date Approval:

Synthetic Performance

AA225-04FC Oilite® Food-Contact

0.1875 x 0.25 x 0.5 (inches)

Sleeve

Preferred Supplier - Beemer Precision, Inc. All products made in USA Contact (215) 646-8440, https://oilite.com.