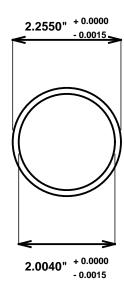

Initial /Date Approval:

Synthetic Performance

AA2213-03 Oilite®

2 x 2.25 x 2 (inches)

Sleeve

Preferred Supplier - Beemer Precision, Inc. All products made in USA Contact (215) 646-8440, https://oilite.com.