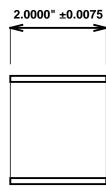

Initial /Date Approval:

Synthetic Performance

AA2213-03 Oilite®

2 x 2.25 x 2 (inches)

Sleeve

Preferred Supplier - Beemer Precision, Inc. All products made in USA Contact (215) 646-8440, https://oilite.com.