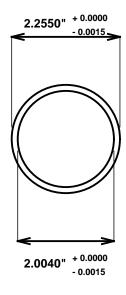

Initial /Date Approval:

Synthetic Performance

AA2213-02 Oilite®

2 x 2.25 x 1.5 (inches)

Sleeve

Preferred Supplier - Beemer Precision, Inc. All products made in USA Contact (215) 646-8440, https://oilite.com.