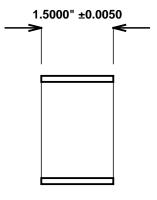

Initial /Date Approval:

Synthetic Performance

AA2213-02 Oilite®

2 x 2.25 x 1.5 (inches)

Sleeve

Preferred Supplier - Beemer Precision, Inc. All products made in USA Contact (215) 646-8440, https://oilite.com.