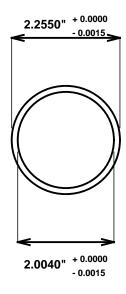

Initial /Date Approval:

Synthetic Performance AA2213-01 Oilite®

2 x 2.25 x 1 (inches)

Sleeve

Preferred Supplier - Beemer Precision, Inc. All products made in USA Contact (215) 646-8440, https://oilite.com.