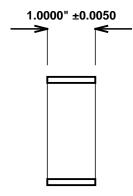

Initial /Date Approval:

Synthetic Performance AA2213-01 Oilite®

2 x 2.25 x 1 (inches)

Sleeve

Preferred Supplier - Beemer Precision, Inc. All products made in USA Contact (215) 646-8440, https://oilite.com.