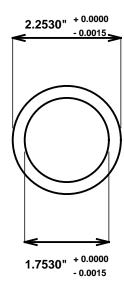

Initial /Date Approval:

Synthetic Performance

AA2204-02 Oilite®

1.75 x 2.25 x 2 (inches)

Sleeve

Preferred Supplier - Beemer Precision, Inc. All products made in USA Contact (215) 646-8440, https://oilite.com.