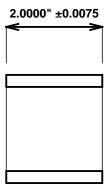

Initial /Date Approval:

Synthetic Performance

AA2204-02 Oilite®

1.75 x 2.25 x 2 (inches)

Sleeve

Preferred Supplier - Beemer Precision, Inc. All products made in USA Contact (215) 646-8440, https://oilite.com.