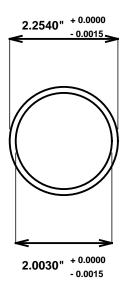

Initial /Date Approval:

Synthetic Performance

AA2203-10 Oilite®

2 x 2.25 x 3 (inches)

Sleeve

Preferred Supplier - Beemer Precision, Inc. All products made in USA Contact (215) 646-8440, https://oilite.com.