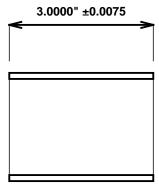

Initial /Date Approval:

Synthetic Performance

AA2203-10 Oilite®

2 x 2.25 x 3 (inches)

Sleeve

Preferred Supplier - Beemer Precision, Inc. All products made in USA Contact (215) 646-8440, https://oilite.com.