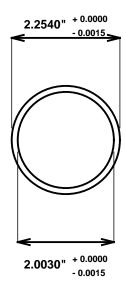

Initial /Date Approval:

Synthetic Performance

AA2203-07 Oilite®

2 x 2.25 x 1.5 (inches)

Sleeve

Preferred Supplier - Beemer Precision, Inc. All products made in USA Contact (215) 646-8440, https://oilite.com.