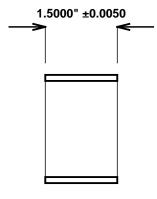

Initial /Date Approval:

Synthetic Performance

AA2203-07 Oilite®

2 x 2.25 x 1.5 (inches)

Sleeve

Preferred Supplier - Beemer Precision, Inc. All products made in USA Contact (215) 646-8440, https://oilite.com.