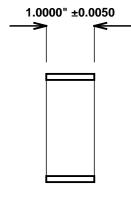

Initial /Date Approval:

Synthetic Performance

AA2203-06 Oilite®

2 x 2.25 x 1 (inches)

Sleeve

Preferred Supplier - Beemer Precision, Inc. All products made in USA Contact (215) 646-8440, https://oilite.com.