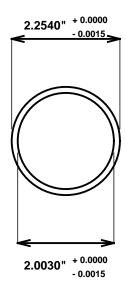

Initial /Date Approval:

Synthetic Performance

AA2203-06 Oilite®

2 x 2.25 x 1 (inches)

Sleeve

Preferred Supplier - Beemer Precision, Inc. All products made in USA Contact (215) 646-8440, https://oilite.com.