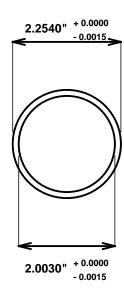

Initial /Date Approval:

Synthetic Performance

AA2203- Oilite®

2 x 2.25 x 2 (inches)

Sleeve

Preferred Supplier - Beemer Precision, Inc. All products made in USA Contact (215) 646-8440, https://oilite.com.

Beemer Precision, Inc. ("Beemer") supplies this drawing and specifications for illustration purposes only and without representation or warranty of any kind whatsoever. The buyer is solely responsible for determining whether a bearing is suitable for the buyers application. Dimensions, tolerances and materials may change at any time. All bearing sales are subject to Beemers Standard Terms and Conditions of Sale, which may be found at <a href="https://oilite.com/terms-and-conditions">https://oilite.com/terms-and-conditions</a>.