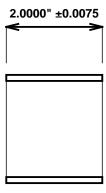

Initial /Date Approval:

Synthetic Performance

AA2203- Oilite®

2 x 2.25 x 2 (inches)

Sleeve

Preferred Supplier - Beemer Precision, Inc. All products made in USA Contact (215) 646-8440, https://oilite.com.

Beemer Precision, Inc. ("Beemer") supplies this drawing and specifications for illustration purposes only and without representation or warranty of any kind whatsoever. The buyer is solely responsible for determining whether a bearing is suitable for the buyers application. Dimensions, tolerances and materials may change at any time. All bearing sales are subject to Beemers Standard Terms and Conditions of Sale, which may be found at <a href="https://oilite.com/terms-and-conditions">https://oilite.com/terms-and-conditions</a>.