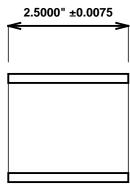

Initial /Date Approval:

Synthetic Performance

AA2202-01 Oilite®

1.875 x 2.25 x 2.5 (inches)

Sleeve

Preferred Supplier - Beemer Precision, Inc. All products made in USA Contact (215) 646-8440, https://oilite.com.