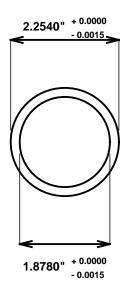

Initial /Date Approval:

Synthetic Performance

AA2202-01 Oilite®

1.875 x 2.25 x 2.5 (inches)

Sleeve

Preferred Supplier - Beemer Precision, Inc. All products made in USA Contact (215) 646-8440, https://oilite.com.