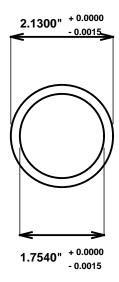

Initial /Date Approval:

Synthetic Performance

AA2114-01 Oilite®

Sleeve

1.75 x 2.125 x 1.5 (inches)

Preferred Supplier - Beemer Precision, Inc. All products made in USA Contact (215) 646-8440, https://oilite.com.