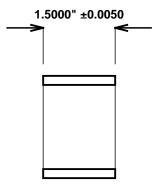

Initial /Date Approval:

Synthetic Performance

AA2114-01 Oilite®

Sleeve

1.75 x 2.125 x 1.5 (inches)

Preferred Supplier - Beemer Precision, Inc. All products made in USA Contact (215) 646-8440, https://oilite.com.