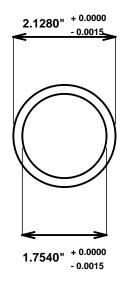

Initial /Date Approval:

Synthetic Performance AA2112-09 Oilite®

Sleeve

1.75 x 2.125 x 1.375 (inches)

Preferred Supplier - Beemer Precision, Inc. All products made in USA Contact (215) 646-8440, https://oilite.com.