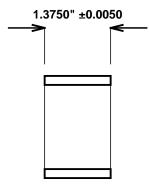

Initial /Date Approval:

Synthetic Performance AA2112-09 Oilite®

Sleeve

1.75 x 2.125 x 1.375 (inches)

Preferred Supplier - Beemer Precision, Inc. All products made in USA Contact (215) 646-8440, https://oilite.com.