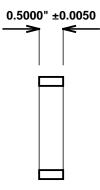

2.1280" + 0.0000 - 0.0015 1.7540" + 0.0000 - 0.0015

Sintered Bronze Impregnated with Synthetic Performance Difference  $^{\text{TM}}$  AM1-SPD  $^{\text{TM}}$ .

Temp Range -35°F to +300°F Max P (psi) = 2,000 Max V (sf/m) = 1,200 Max PV (lb-ft/in2-min) = 50,000

Initial /Date Approval:

Synthetic Performance

AA2112-08 Oilite®

1.75 x 2.125 x 0.5 (inches)

Sleeve

Preferred Supplier - Beemer Precision, Inc. All products made in USA Contact (215) 646-8440, https://oilite.com.