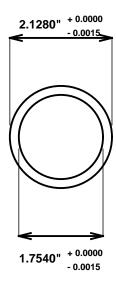

Initial /Date Approval:

Synthetic Performance

AA2112-03 Oilite®

Sleeve

1.75 x 2.125 x 2.5 (inches)

Preferred Supplier - Beemer Precision, Inc. All products made in USA Contact (215) 646-8440, https://oilite.com.