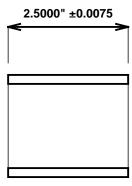

Initial /Date Approval:

Synthetic Performance

AA2112-03 Oilite®

Sleeve

1.75 x 2.125 x 2.5 (inches)

Preferred Supplier - Beemer Precision, Inc. All products made in USA Contact (215) 646-8440, https://oilite.com.