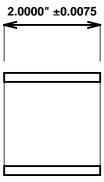

Initial /Date Approval:

Synthetic Performance

AA2112-02 Oilite®

1.75 x 2.125 x 2 (inches)

Sleeve

Preferred Supplier - Beemer Precision, Inc. All products made in USA Contact (215) 646-8440, https://oilite.com.