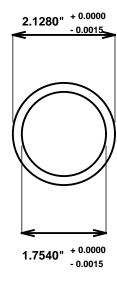

Initial /Date Approval:

Synthetic Performance

AA2112-02 Oilite®

1.75 x 2.125 x 2 (inches)

Sleeve

Preferred Supplier - Beemer Precision, Inc. All products made in USA Contact (215) 646-8440, https://oilite.com.