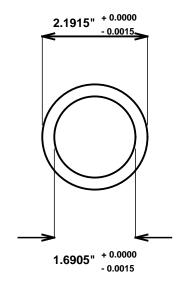

Initial /Date Approval:

Synthetic Performance

AA2107-01 Oilite®

Sleeve

1.6875 x 2.1875 x 2 (inches)

Preferred Supplier - Beemer Precision, Inc. All products made in USA Contact (215) 646-8440, <a href="https://oilite.com">https://oilite.com</a>.