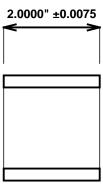

Initial /Date Approval:

Synthetic Performance

AA2107-01 Oilite®

Sleeve

1.6875 x 2.1875 x 2 (inches)

Preferred Supplier - Beemer Precision, Inc. All products made in USA Contact (215) 646-8440, <a href="https://oilite.com">https://oilite.com</a>.