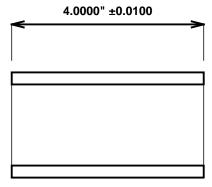

Initial /Date Approval:

Synthetic Performance Sleeve AA2107- Oilite®

AAZIO7 OIIICE

1.6875 x 2.1875 x 4 (inches)

Preferred Supplier - Beemer Precision, Inc. All products made in USA Contact (215) 646-8440, <a href="https://oilite.com">https://oilite.com</a>.