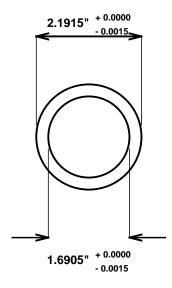

Initial /Date Approval:

Synthetic Performance Sleeve AA2107- Oilite®

AAZIO7 OIIICE

1.6875 x 2.1875 x 4 (inches)

Preferred Supplier - Beemer Precision, Inc. All products made in USA Contact (215) 646-8440, <a href="https://oilite.com">https://oilite.com</a>.