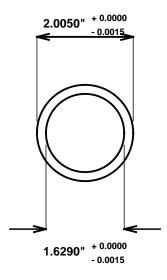

Initial /Date Approval:

Synthetic Performance

AA2003-05 Oilite®

1.625 x 2 x 3 (inches)

Sleeve

Preferred Supplier - Beemer Precision, Inc. All products made in USA Contact (215) 646-8440, <a href="https://oilite.com">https://oilite.com</a>.