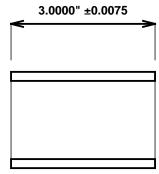

Initial /Date Approval:

Synthetic Performance

AA2003-05 Oilite®

1.625 x 2 x 3 (inches)

Sleeve

Preferred Supplier - Beemer Precision, Inc. All products made in USA Contact (215) 646-8440, <a href="https://oilite.com">https://oilite.com</a>.