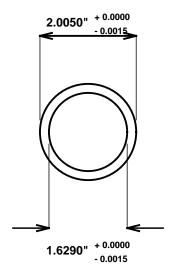

Initial /Date Approval:

Synthetic Performance

AA2003-04 Oilite®

1.625 x 2 x 2.5 (inches)

Sleeve

Preferred Supplier - Beemer Precision, Inc. All products made in USA Contact (215) 646-8440, https://oilite.com.