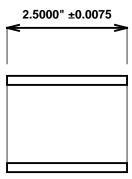

Initial /Date Approval:

Synthetic Performance

AA2003-04 Oilite®

1.625 x 2 x 2.5 (inches)

Sleeve

Preferred Supplier - Beemer Precision, Inc. All products made in USA Contact (215) 646-8440, https://oilite.com.