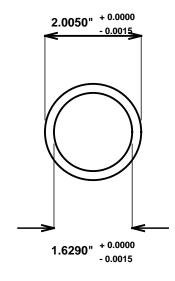

Initial /Date Approval:

Synthetic Performance

AA2003-03 Oilite®

1.625 x 2 x 2 (inches)

Sleeve

Preferred Supplier - Beemer Precision, Inc. All products made in USA Contact (215) 646-8440, https://oilite.com.