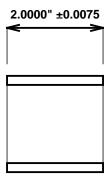

Initial /Date Approval:

Synthetic Performance

AA2003-03 Oilite®

1.625 x 2 x 2 (inches)

Sleeve

Preferred Supplier - Beemer Precision, Inc. All products made in USA Contact (215) 646-8440, https://oilite.com.