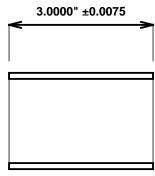

Initial /Date Approval:

Synthetic Performance

AA2002-07 Oilite®

1.75 x 2 x 3 (inches)

Sleeve

Preferred Supplier - Beemer Precision, Inc. All products made in USA Contact (215) 646-8440, https://oilite.com.