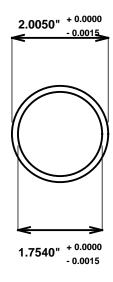

Initial /Date Approval:

Synthetic Performance

AA2002-07 Oilite®

1.75 x 2 x 3 (inches)

Sleeve

Preferred Supplier - Beemer Precision, Inc. All products made in USA Contact (215) 646-8440, https://oilite.com.