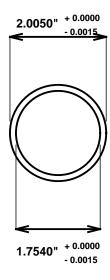

Initial /Date Approval:

Synthetic Performance

AA2002-06 Oilite®

1.75 x 2 x 2.5 (inches)

Sleeve

Preferred Supplier - Beemer Precision, Inc. All products made in USA Contact (215) 646-8440, https://oilite.com.