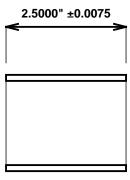

Initial /Date Approval:

Synthetic Performance

AA2002-06 Oilite®

1.75 x 2 x 2.5 (inches)

Sleeve

Preferred Supplier - Beemer Precision, Inc. All products made in USA Contact (215) 646-8440, https://oilite.com.