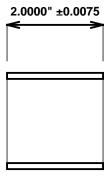

Initial /Date Approval:

Synthetic Performance

AA2002-05 Oilite®

1.75 x 2 x 2 (inches)

Sleeve

Preferred Supplier - Beemer Precision, Inc. All products made in USA Contact (215) 646-8440, https://oilite.com.