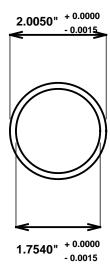

Initial /Date Approval:

Synthetic Performance

AA2002-05 Oilite®

1.75 x 2 x 2 (inches)

Sleeve

Preferred Supplier - Beemer Precision, Inc. All products made in USA Contact (215) 646-8440, https://oilite.com.